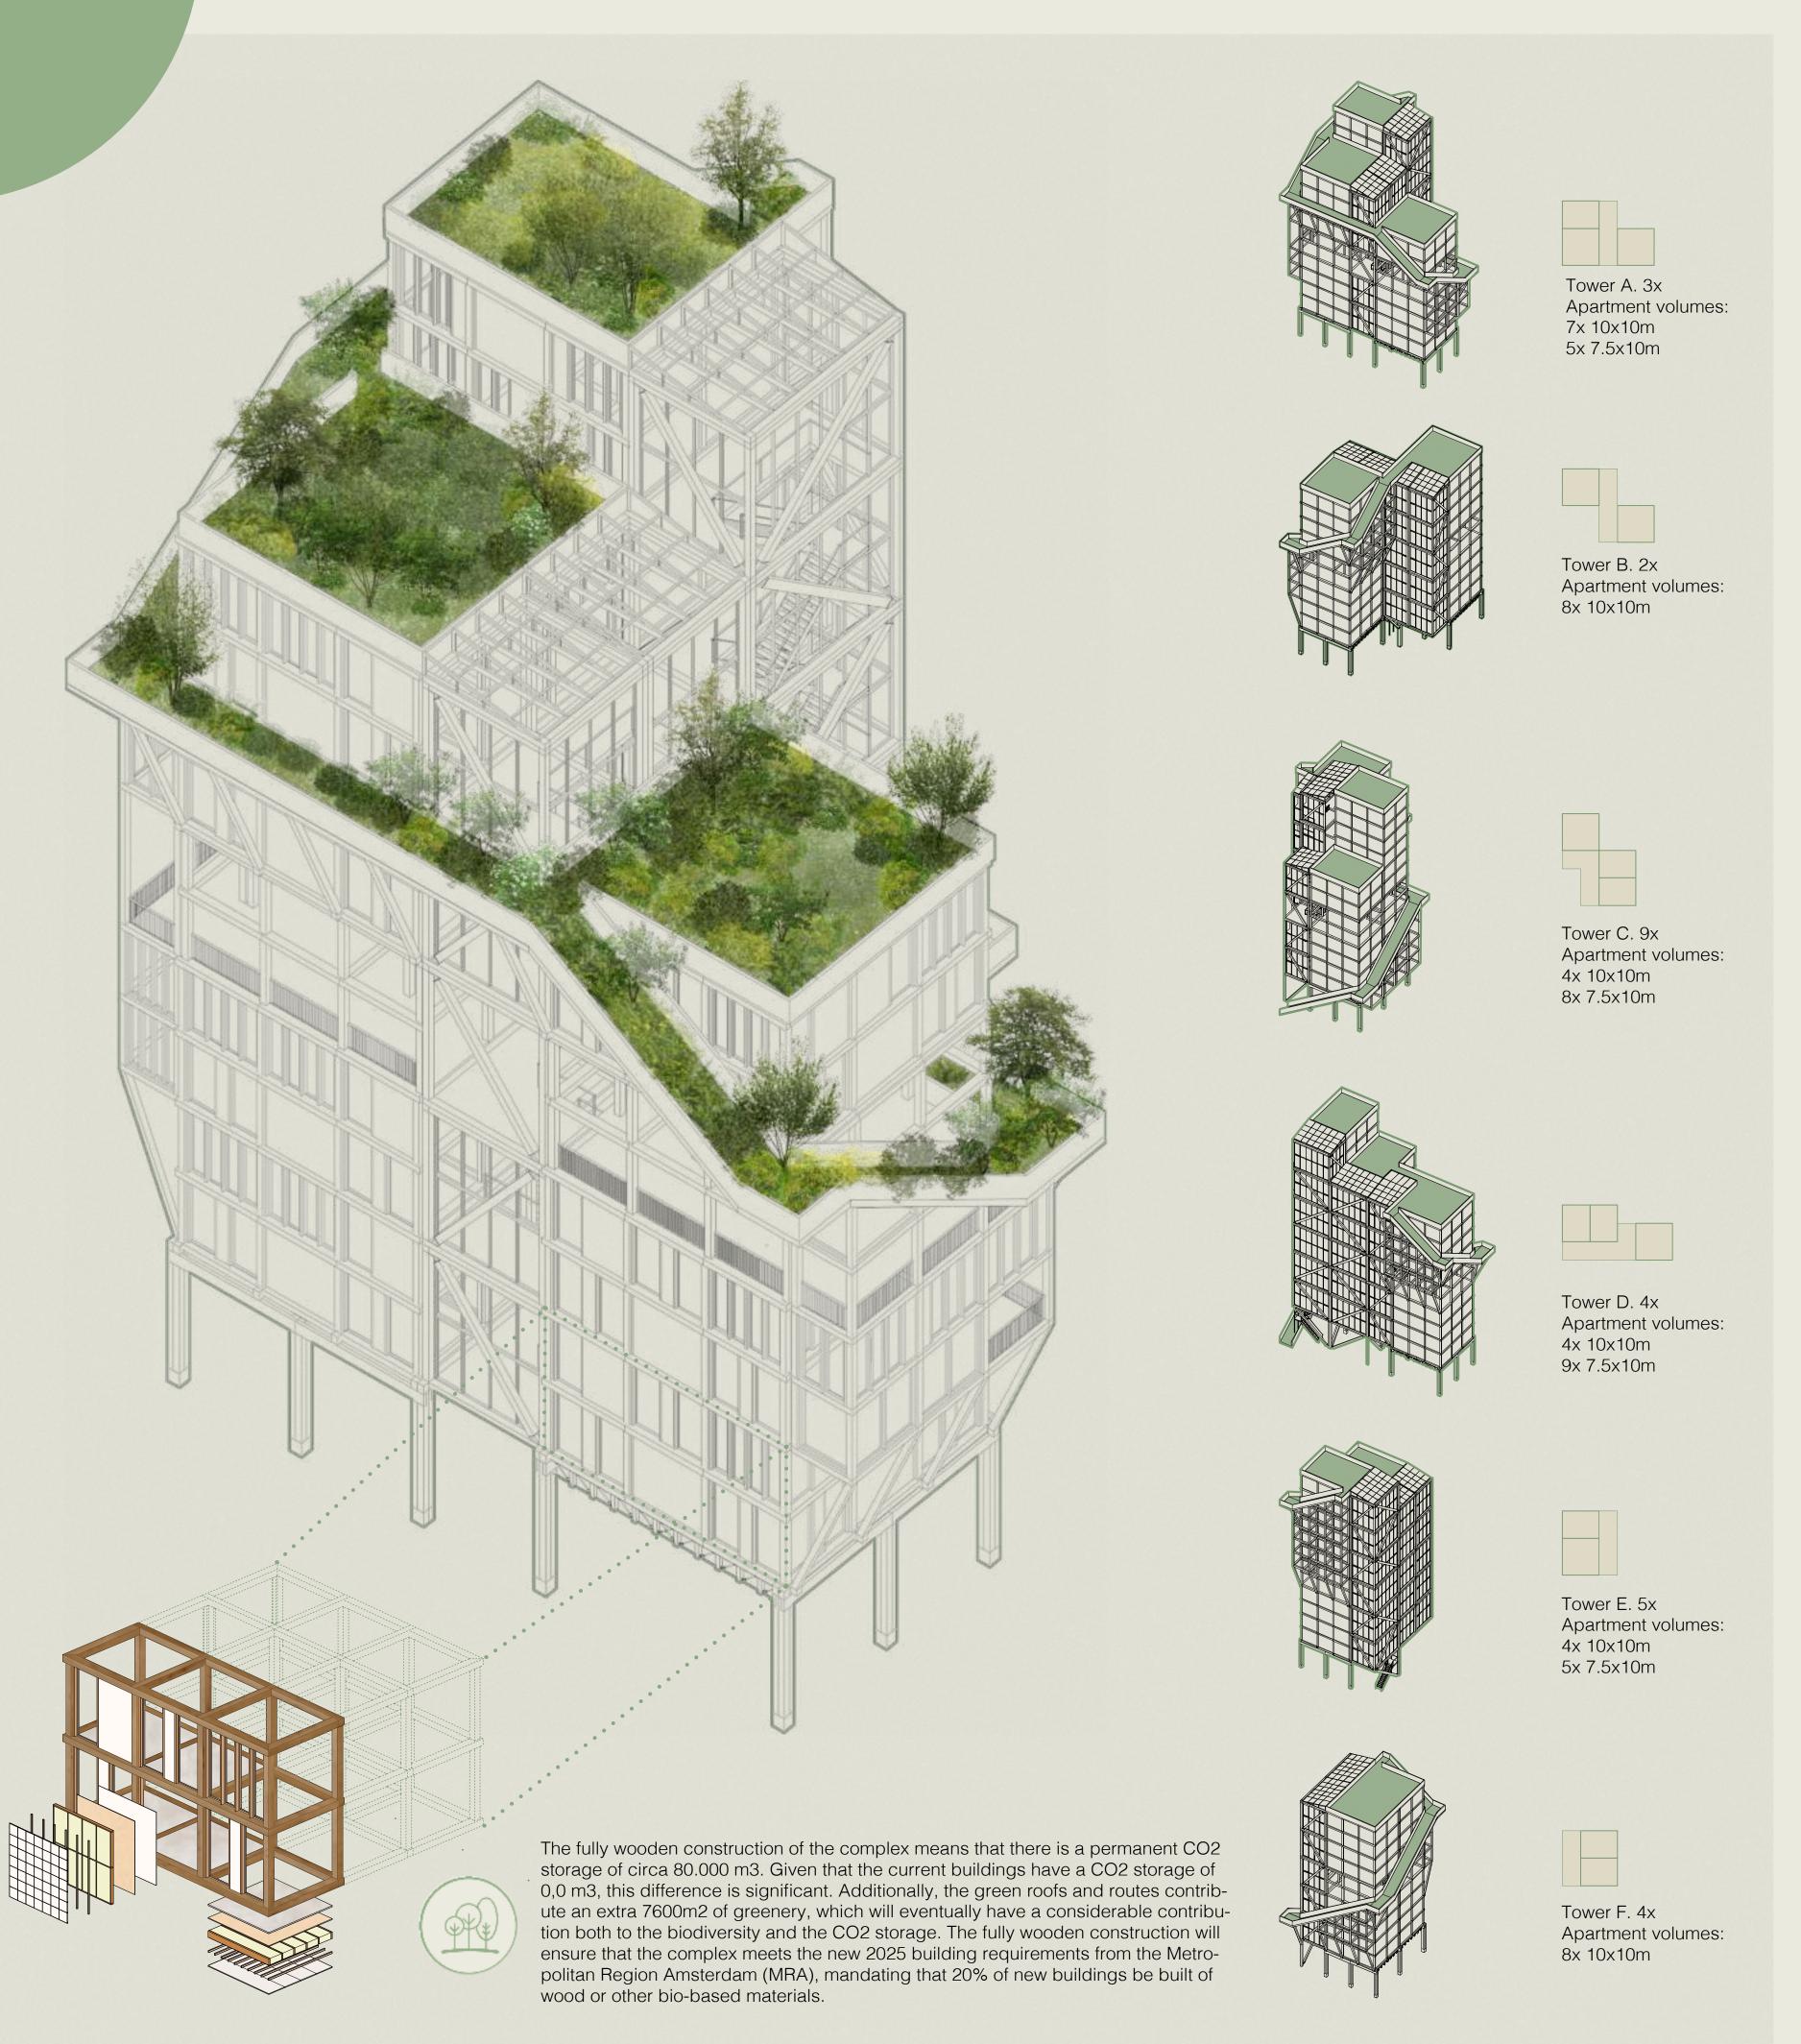

## Apartment towers/green roofs

The entire apartment complex is made up of six separate towers with different arrangements of volumes around each tower. Every tower is a comprised of two modular sections (above and below raised street level), that each have between eight and ten volumes. These two modular sections are 10m x 10m or 7.5m x 10m respectively and both 6m high. Within each section are five different apartments volumes that are intended for diverse demographics.

Each apartment tower is constructed entirely of wood except for the foundation and repurposed metal façade panels from the existing office buildings. The three dimensional wooden grid allows for the façade and floors to be pre-fab elements. This in turn allows for easy variation of the facade as well as personal character to emerge over time for each home as the structure remains untouched.